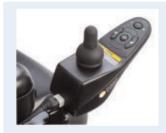

#### Main Features:

- 7.5 inch column lift
- Full suspension
- Outstanding manoeuvrability
- Flip-up fully adjustable armrests
- Swing-away joystick
- Convenient joystick charging port
- Adjustable Captain's seat
- Flip-up footplate
- Dual density, puncture resistant drive wheels for maximum comfort on the move
- Maximum floor to seat height when fully elevated 75 cm / 29.5"