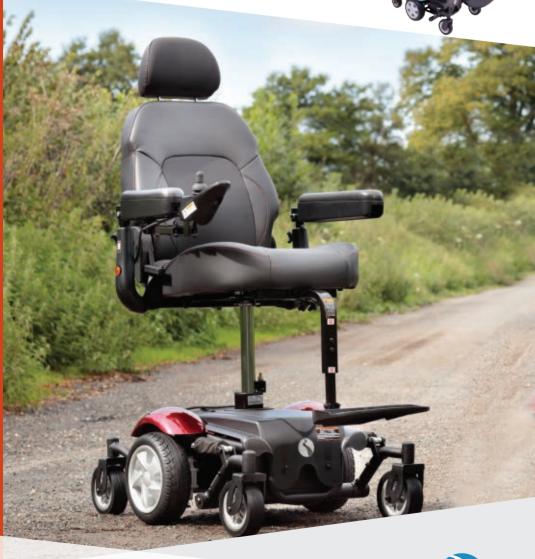

# P327 Mini Seat Lift

Mid-wheel powerchairs

Your new route to independence

## P327 Mini Seat Lift

#### Main Features:

- 7.5 inch column lift
- Full suspension
- Outstanding manoeuvrability
- Flip-up fully adjustable armrests
- Swing-away joystick
- Convenient joystick charging port
- Adjustable Captain's seat
- Flip-up footplate
- Dual density, puncture resistant drive wheels for maximum comfort on the move
- Maximum floor to seat height when fully elevated 75 cm / 29.5"

### Rascal P327 Mini Seat Lift Profile:

The Rascal P327 Mini Seat Lift is a medium-duty 4 mph Mid-Wheel Drive powerchair suitable for indoor/outdoor usage, where space is restricted & with durable full suspension. The P327 Mini Seat Lift has a range of up to 22 miles and delivers great performance with 34Ah batteries. This model includes a comfortable Captain's seat with a 7.5" column lift

which delivers a smooth lift action and reaches a maximum floor to seat height of 75 cm when fully elevated.

Local Rascal Mobility Retailer:

🗞 0800 252 614 🚔 sales@electricmobility.co.uk 💻 electricmobility.co.uk