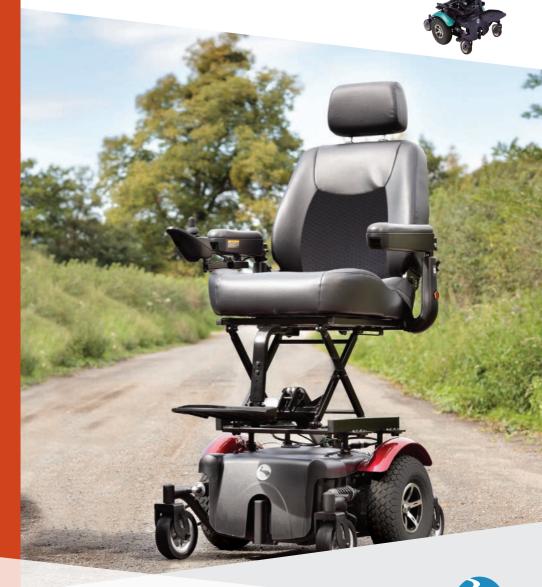

#### Main Features:

- 10 inch scissor lift mechanism
- Flip-up fully adjustable armrests
- Full suspension
- Swing-away joystick
- Convenient joystick charging port
- Adjustable Captain's seat
- Flip-up footplate
- Maximum floor to seat height when fully elevated - 87 cm / 34"

#### Rascal P327 XL Seat Lift Profile:

The Rascal P327 XL Seat Lift is a heavy-duty 4 mph Mid-Wheel Drive powerchair suitable for indoor/outdoor usage, with durable full suspension & outstanding manoeuvrability. The P327 XL Seat Lift has a range of up to 20 miles and delivers great performance with 55Ah batteries. This model includes a comfortable Captain's seat with a  $10^{\prime\prime}$  scissor lift mechanism.

The scissor lift delivers smooth and quiet lift action and reaches a maximum floor to seat height of 87 cm when fully elevated.

 $Local\,Rascal\,Mobility\,Retailer:$ 