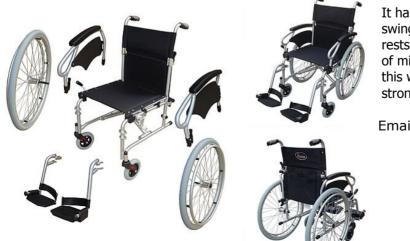

### **Esteem Eclipse Ultra Lightweight Wheelchair**

This superb Eclipse self propelled wheelchair is a very attractive and affordable ultra lightweight solution from Esteem. Thanks to its powder coated aluminium tube frame the Eclipse wheelchair is very light weight making it easy to propel and lift. The uniquely shaped arm rests are designed to flip up with ease to facilitate easy side transfer. The half folding back allows the wheelchair to fit easily in car boots and even on most back seats if necessary. For more detail please visit the web site: www.uk-wheelchairs.co.uk

It has all the standard features including swing away and height adjustable foot rests and puncture proof tyres for peace of mind. Weighing in at 12.7 KGs in total this wheelchair is both lightweight and yet strong. Max user weight 18 Stone/115KG.