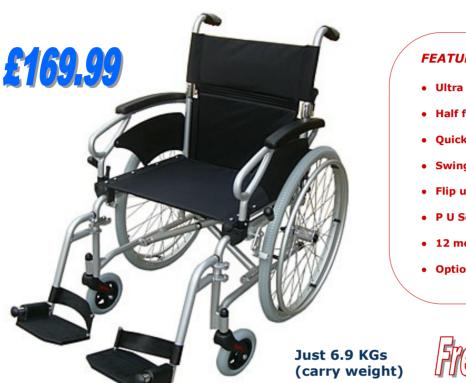

#### **FEATURES**

- Ultra lightweight
- Half folding back
- **Quick release rear wheels**
- Swing up detachable arm rests
- Flip up detachable footrests
- P U Solid wheelchair tyres
- 12 month warranty
- **Optional pneumatic tyres**

### **Esteem Eclipse Ultra Lightweight Wheelchair**

This superb Eclipse self propelled wheelchair is a very attractive and affordable ultra lightweight solution from Esteem. Thanks to its powder coated aluminium tube frame the Eclipse wheelchair is very light weight making it easy to propel and lift. The uniquely shaped arm rests are designed to flip up with ease to facilitate easy side transfer. The half folding back allows the wheelchair to fit easily in car boots and even on most back seats if necessary. For more detail please visit the web site: www.uk-wheelchairs.co.uk

It has all the standard features including swing away and height adjustable foot rests and puncture proof tyres for peace of mind. Weighing in at 12.7 KGs in total this wheelchair is both lightweight and yet strong. Max user weight 18 Stone/115KG.