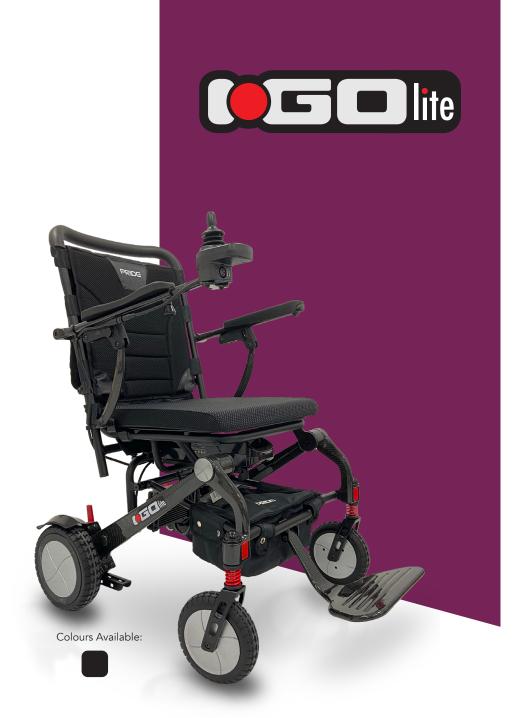

## Carbon Fibre, Ultra Lightweight Simply Unfold And Go

Sleek, practical and ultra-lightweight. The all new iGo Lite weighs only 19.8 kg making it our lightest power chair yet! With a built-in USB charger, you'll be able to travel and stay connected with the world around you. It's flight-safe batteries mean the sky is your limit - simply unfold and go, for an adventure of a lifetime.

## **Features**

Compact Lightweight Design

On-Board USB Charger

Large Secure Under seat Storage Compartment While on-the-go