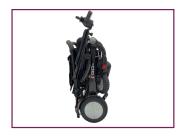

## **Features**

Compact Lightweight Design

On-Board USB Charger

Large Secure Under seat Storage Compartment While on-the-go