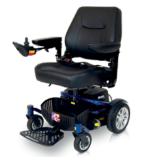

## **Special Features**

Luxury padded Captain Seat. Easily dismantles without tools. Compact and lightweight design. Dynamic Shark controller. On and off-board charging. Intelligent, regenerative, electromagnetic brakes. Non-marking puncture proof tyres. Removable battery pack. Rear mud guards. Height adjustable, 180° swivel seat for easy transfer. Storage Basket. Flip-up armrests. Lapbelt as standard. Crash Tested.\* Also available in a standard seat variant. Available in Flame Red or Flame Blue. \*Only the Captain Seat (P325/CS) variant has been crash tested.

## Specifications (General)

Overall Length: 880mm / 34.6" Overall Width: 600mm / 23.6" Max Height: 1000mm / 39.3" Safe Working Slope: 6°/10% Maximum User Weight: 136kg / 21st Battery Size: 22Ah 20km / 21.5 miles Range\*\*: 6 kmph (4 mph) Maximum Speed: Wheel Size (Front): 150mm / 6" Wheel Size (Back): 250mm / 10" Turning Radius: 550mm / 21.6" Battery Charger: 2 Amp Ground Clearance\*\*\*: 50mm / 1.96" Flame Red & Flame Blue Colours: