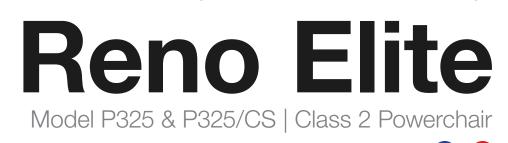

## **Special Features**

Luxury padded Captain Seat. Easily dismantles without tools. Compact and lightweight design. Dynamic Shark controller. On and off-board charging. Intelligent, regenerative, electromagnetic brakes. Non-marking puncture proof tyres. Removable battery pack. Rear mud guards. Height adjustable, 180° swivel seat for easy transfer. Storage Basket. Flip-up armrests. Lapbelt as standard. Crash Tested.\* Also available in a standard seat variant. Available in Flame Red or Flame Blue. \*Only the Captain Seat (P325/CS) variant has been crash tested.

## Specifications (General)

Overall Length: 880mm / 34.6" Overall Width: 600mm / 23.6" Max Height: 1000mm / 39.3" Safe Working Slope: 6°/10% Maximum User Weight: 136kg / 21st Battery Size: 22Ah 20km / 21.5 miles Range\*\*: 6 kmph (4 mph) Maximum Speed: Wheel Size (Front): 150mm / 6" Wheel Size (Back): 250mm / 10" Turning Radius: 550mm / 21.6" Battery Charger: 2 Amp Ground Clearance\*\*\*: 50mm / 1.96" Flame Red & Flame Blue Colours:

#### Specifications (Captain Seat)

Model No.\*: Seat Width: Backrest Height: Overall Weight:

()

P325/CS 460mm / 18.1" 490mm / 19.3" 67kg