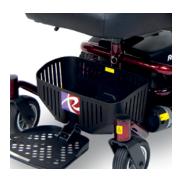

## **Special Features**

Luxury padded Captain Seat. Easily dismantles without tools. Compact and lightweight design. Dynamic Shark controller. On and off-board charging. Intelligent, regenerative, electromagnetic brakes. Non-marking puncture proof tyres. Removable battery pack. Rear mud guards. Height adjustable, 180° swivel seat for easy transfer. Storage Basket. Flip-up armrests. Lapbelt as standard. Crash Tested.\* Also available in a standard seat variant. Available in Flame Red or Flame Blue. \*Only the Captain Seat (P325/CS) variant has been crash tested.