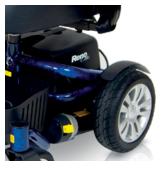

## **Special Features**

Luxury padded Captain Seat. Easily dismantles without tools. Compact and lightweight design. Dynamic Shark controller. On and off-board charging. Intelligent, regenerative, electromagnetic brakes. Non-marking puncture proof tyres. Removable battery pack. Rear mud guards. Height adjustable, 180° swivel seat for easy transfer. Storage Basket. Flip-up armrests. Lapbelt as standard. Crash Tested.\* Also available in a standard seat variant. Available in Flame Red or Flame Blue. \*Only the Captain Seat (P325/CS) variant has been crash tested.