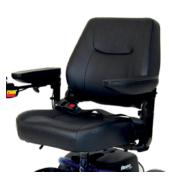

## **Special Features**

Luxury padded Captain Seat. Easily dismantles without tools. Compact and lightweight design. Dynamic Shark controller. On and off-board charging. Intelligent, regenerative, electromagnetic brakes. Non-marking puncture proof tyres. Removable battery pack. Rear mud guards. Height adjustable, 180° swivel seat for easy transfer. Storage Basket. Flip-up armrests. Lapbelt as standard. Crash Tested.\* Also available in a standard seat variant. Available in Flame Red or Flame Blue. \*Only the Captain Seat (P325/CS) variant has been crash tested.

#### Specifications (Captain Seat)

Model No.\*: Seat Width: Backrest Height: Overall Weight:

()

P325/CS 460mm / 18.1" 490mm / 19.3" 67kg