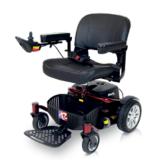

## **Special Features**

Luxury padded Captain Seat. Easily dismantles without tools. Compact and lightweight design. Dynamic Shark controller. On and off-board charging. Intelligent, regenerative, electromagnetic brakes. Non-marking puncture proof tyres. Removable battery pack. Rear mud guards. Height adjustable, 180° swivel seat for easy transfer. Storage Basket. Flip-up armrests. Lapbelt as standard. Crash Tested.\* Also available in a standard seat variant. Available in Flame Red or Flame Blue. \*Only the Captain Seat (P325/CS) variant has been crash tested.

## Specifications (General)

Overall Length: 880mm / 34.6" Overall Width: 600mm / 23.6" Max Height: 1000mm / 39.3" Safe Working Slope: 6°/10% Maximum User Weight: 136kg / 21st Battery Size: 22Ah 20km / 21.5 miles Range\*\*: 6 kmph (4 mph) Maximum Speed: Wheel Size (Front): 150mm / 6" Wheel Size (Back): 250mm / 10" Turning Radius: 550mm / 21.6" Battery Charger: 2 Amp Ground Clearance\*\*\*: 50mm / 1.96" Flame Red & Flame Blue Colours: