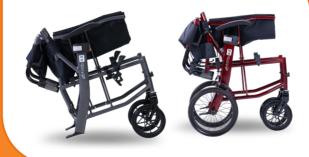

The foldability and lightweight frame are what sets the Excel 9.9 apart from other travel wheelchairs;

Armrests height adjustable and fitted with stablitity lock

Folds to very compact size

the foldable aluminium frame, Quick Release removable rear wheels (on Self Propel edition), removable footrests that can be turned in or out or fully removed and the foldable back make the Excel 9.9 easy to fold and transport.