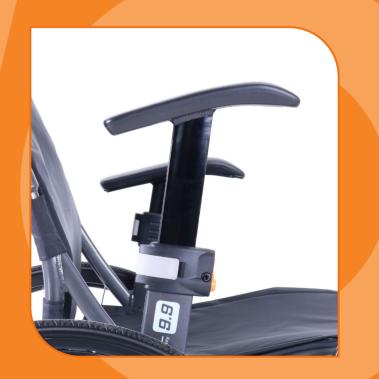

The Excel 9.9 is multi-adjustable, contributing to the comfort of both the user and the attendant behind the wheelchair. The tensionable backrest

Foldable backrest

with curved design offers optimal lumbar support. The seat with s-curve design prevents the user from sliding down and helps keep a good posture. The footrests are height adjustable and the height adjustable push handles provide comfort to the taller attendant.

The foldability and lightweight frame are what sets the Excel 9.9 apart from other travel wheelchairs;

Armrests height adjustable and fitted with stablitity lock

Folds to very compact size

the foldable aluminium frame, Quick Release removable rear wheels (on Self Propel edition), removable footrests that can be turned in or out or fully removed and the foldable back make the Excel 9.9 easy to fold and transport.