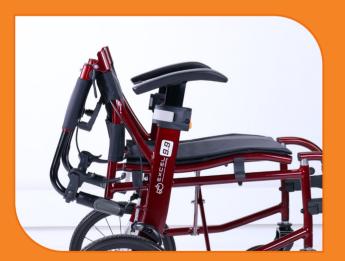

The Excel 9.9 is multi-adjustable, contributing to the comfort of both the user and the attendant behind the wheelchair. The tensionable backrest

Foldable backrest

with curved design offers optimal lumbar support. The seat with s-curve design prevents the user from sliding down and helps keep a good posture. The footrests are height adjustable and the height adjustable push handles provide comfort to the taller attendant.