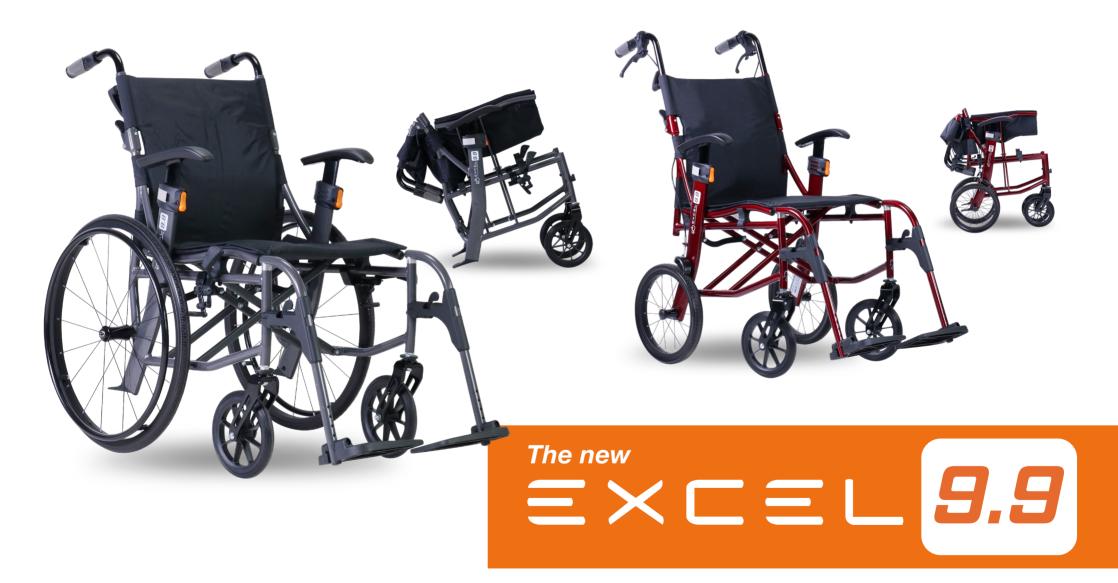

## **Excel 9.9** Ultra lightweight compact foldable wheelchair

The Excel 9.9 is the ideal travel wheelchair with all the advantages of a regular wheelchair. The lightweight aluminium design frame is available in 3 beautiful colours and has a double cross frame which adds to its stability.

The foldability and lightweight frame are what sets the Excel 9.9 apart from other travel wheelchairs;

Armrests height adjustable and fitted with stablitity lock

Folds to very compact size

the foldable aluminium frame, Quick Release removable rear wheels (on Self Propel edition), removable footrests that can be turned in or out or fully removed and the foldable back make the Excel 9.9 easy to fold and transport.