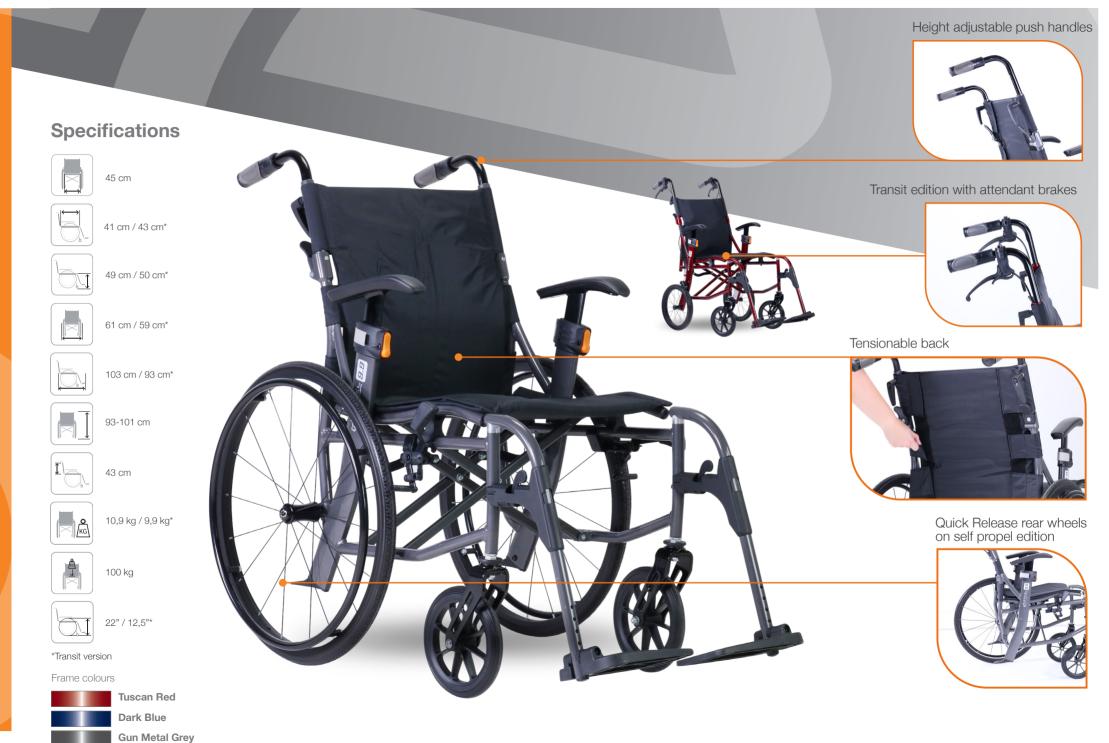

The Excel 9.9 is multi-adjustable, contributing to the comfort of both the user and the attendant behind the wheelchair. The tensionable backrest

Foldable backrest

with curved design offers optimal lumbar support. The seat with s-curve design prevents the user from sliding down and helps keep a good posture. The footrests are height adjustable and the height adjustable push handles provide comfort to the taller attendant.

The foldability and lightweight frame are what sets the Excel 9.9 apart from other travel wheelchairs;

Armrests height adjustable and fitted with stablitity lock

Folds to very compact size

the foldable aluminium frame, Quick Release removable rear wheels (on Self Propel edition), removable footrests that can be turned in or out or fully removed and the foldable back make the Excel 9.9 easy to fold and transport.